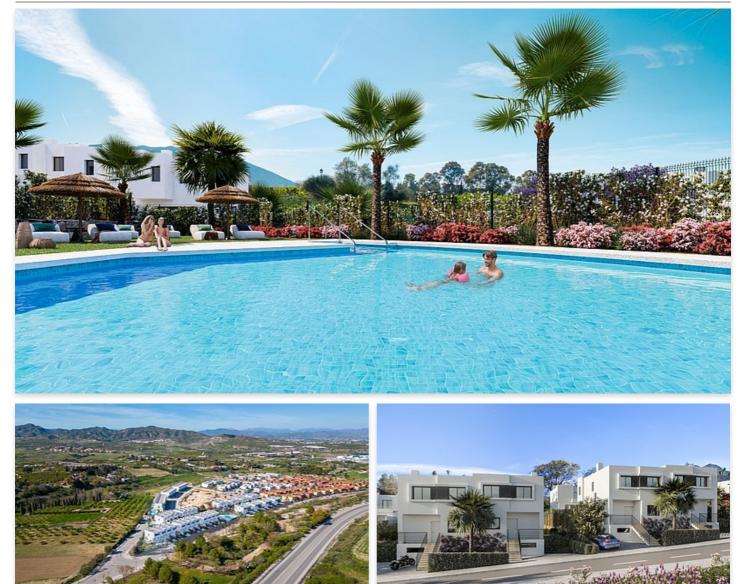

#### Location: Alhaurin de la Torre

Discover this fantastic new development. It has landscaped areas and communal pool.

For sale townhouses and semi-detached houses with 3 and 4 bedrooms. All of them surrounded by large green areas and in full contact with nature, without leaving aside all the services and connections with the capital of Malaga. This low density building project guarantees open spaces.

An ambitious project, where the construction materials and the qualities of its interiors will be modern and cozy. Designed to offer bright and comfortable spaces designed for families and their needs.

The houses are distributed on 2 floors and a semi-basement floor, also with parking area, porch and terrace. The jewel of each of them is in the large basement, a large space with natural light.

The area offers a serene environment, in a valley surrounded by landscapes of the Guadalhorce region, located 20 minutes from the capital of Malaga and only 15 minutes